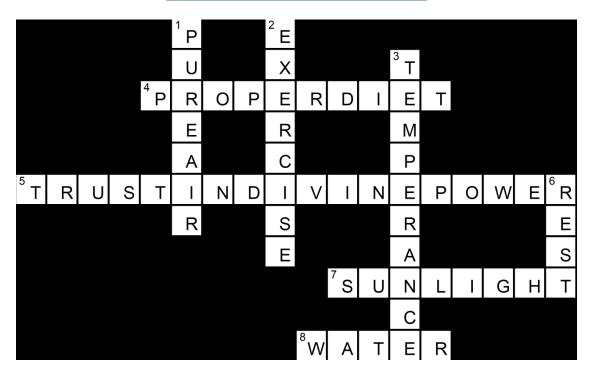

## **8 LAWS OF HEALTH** CROSSWORD PUZZLE

# 8 LAWS OF HEALTH BANNER SET

☆ Size: 24x48"

Solution

- 🔗 Material: 130Z Vinyl
- A Easy to carry
- 🔗 Durable material
- 🔗 Easy storage
- earrow \$199.99 for the set of 8 banners
- earrow
  earrow